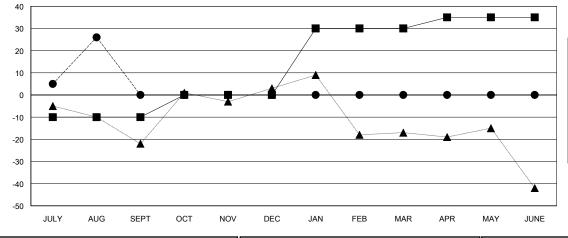

## GOALS AND ACTUAL MEMBERS CUMULATIVE

| -■- MEMBER GROWTH NET GOAL        |
|-----------------------------------|
| - ● - MEMBER GROWTH ACTUAL        |
| - ▲ - LAST YEAR MEMBERSHIP ACTUAL |
|                                   |
|                                   |
|                                   |