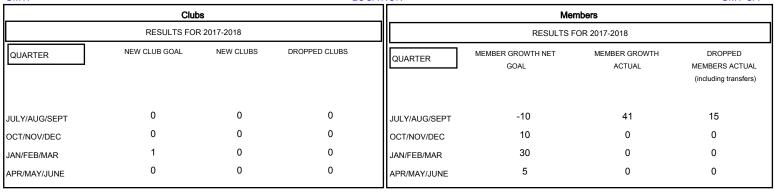

## MONTHLY MEMBERSHIP PROGRESS REPORT

District 49 B

Results as of: 08/31/2017

## GMT: HOWARD HUDSON LOCATION ALASKA GMT CA



## GOALS AND ACTUAL NEW CLUBS CUMULATIVE



## GOALS AND ACTUAL MEMBERS CUMULATIVE



| -■- MEMBER GROWTH NET GOAL        |
|-----------------------------------|
| - ● - MEMBER GROWTH ACTUAL        |
| - ▲ - LAST YEAR MEMBERSHIP ACTUAL |
|                                   |
|                                   |
|                                   |

| DROPPED CLUBS: 0 |    |
|------------------|----|
| DROPPED MEMBERS  |    |
| DECEASED         | 1  |
| CLUB CANCELLED   | 0  |
| OTHER            | 14 |
| TOTAL            | 15 |

| 9 CLUBS OF 29 ADDED 1 OR MORE |  |
|-------------------------------|--|
| NEW MEMBERS                   |  |
|                               |  |
|                               |  |
|                               |  |

|                           | TOTAL FAM